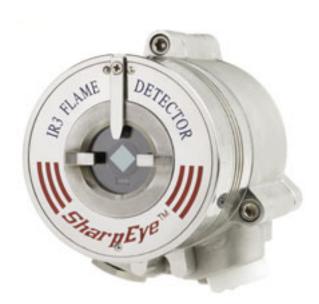

## HEJRE OIL FIELD PROTECTED BY TRIPLE IR

SharpEye 40/40I IR3 Optical Flame Detectors have recently been selected to protect the Dong Energy Hejre Crude Stabilization Project, in Denmark.

The Hejre offshore oil field is operated by Dong Energy and is located in the North Sea and selected the 40/40l due to great detection distance, its highest false alarm immunity, detection speed, among many other leading features.

Please click here for more information about the Triple IR detector.

SPECTREX 40/40I

Authorized Distributor: GasDetectorsUSA.com Houston, TX USA 832-615-3588 sales@GasDetectorsUSA.com