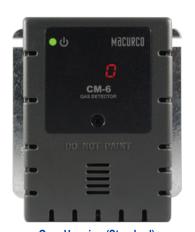

#### 6-Series (12-24V) & 12-Series (120V) Fixed Gas Detectors

The Macurco 6 & 12 Series fixed gas detectors provide life-saving solutions to protect people and property. These fixed gas detectors are designed for low-level detection, mitigation, and notification. Let these detectors do the work for you by shutting off valves, turning on fans, engaging horns and strobes, and providing notification to fire panels and building automation systems when gases reach vital limits.

#### **Key Features**

- Easy installation to 4x4 electrical boxes via mud plate
- User selectable settings (Default to industry standards) via two-button interface
- 5 A SPDT fan relay, 0.5A alarm relay to control fans, valves, louvers, horn and strobes
- 4-20mA output to control VFDs and send to BMS
- LED display to show gas concentrations easily
- End of life notification
- · Field calibration kits available