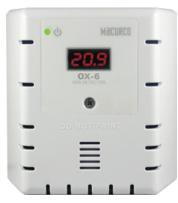

#### 6-Series (12-24V) & 12-Series (120V) Fixed Gas Detectors

The Macurco 6 & 12 Series fixed gas detectors provide life-saving solutions to protect people and property. These fixed gas detectors are designed for low-level detection, mitigation, and notification. Let these detectors do the work for you by shutting off valves, turning on fans, engaging horns and strobes, and providing notification to fire panels and building automation systems when gases reach vital limits.

#### **Key Features**

- Easy installation to 4x4 electrical boxes via mud plate
- User selectable settings (Default to industry standards) via two-button interface
- 5 A SPDT fan relay, 0.5A alarm relay to control fans, valves, louvers, horn and strobes
- 4-20mA output to control VFDs and send to BMS
- LED display to show gas concentrations easily
- End of life notification
- · Field calibration kits available