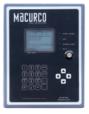

#### **Accessories**

| Name                              | Model Number                 |  |  |
|-----------------------------------|------------------------------|--|--|
| Control Panels                    | DVP-120M, DVP-120B, DVP-1200 |  |  |
| Adapter Options                   | MRS-485, BRS-485             |  |  |
| Horn and Strobe (4 color options) | HS-A, HS-B, HS-R, HS-C       |  |  |
| Duct Mount Kit                    | DMK-1                        |  |  |
| Weatherproof Housing Kit          | WHK-1                        |  |  |
| Step-down Transformers            | PS-24, PS-24-H               |  |  |
| Calibration Kits                  | Based on Gas Type            |  |  |

Control Panels

Horn and Strobe

Weatherproof Housing Kit (Detector sold separately)

| ****** |              |
|--------|--------------|
|        |              |
| 8888   | Part Control |

Adapter Options

2.00, 2.50, 3.00, 3.50, 4.00