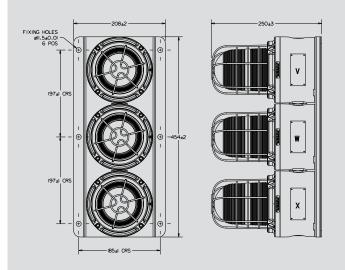

| Tag/Duty label option.                                                                                                                                                               |                 |                                                                            |  |  |  |

### Xenon electrical ratings (per way)

|                            | d.c.       |        | a.c. |      |      |      |      |
|----------------------------|------------|--------|------|------|------|------|------|
| Voltage                    | 24         | 48     | 110  | 120  | 230  | 240  | 254  |
| Current (A)                | 0.78       | 0.67   | 0.40 | 0.40 | 0.20 | 0.20 | 0.17 |
| Effective Candlepower (Cd) | - 330 at 6 | SO fpm |      |      |      |      |      |



ALL DIMENSIONS IN MILLIMETERS

### Filament electrical ratings (per way)

|                         | d.c. |      | a.c. |      |      |      |      |
|-------------------------|------|------|------|------|------|------|------|
| Voltage                 | 24   | 48   | 110  | 120  | 230  | 240  | 254  |
| Current (A) - 60W lamp  | 2.5  | 1.25 | 0.55 | 0.50 | 0.26 | 0.25 | 0.24 |
| Current (A) - 100W lamp | 4.2  | 2.1  | 0.91 | 0.83 | 0.43 | 0.42 | 0.39 |

#### **Multiplying Factor for Colored Lenses:**

| Red  | Blue | Amber | Green | Yellow |  |
|------|------|-------|-------|--------|--|
| 0.15 | 0.12 | 0.51  | 0.49  | 0.86   |  |

eg. an amber lens gives 0.51 (approx half) of the intensity from a clear lens.

## **Ordering Requirements**

The following code is designed to help in sele