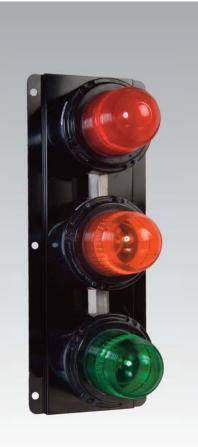

# Introduction

These Status Lights have been designed for use in potentially explosive atmospheres and harsh environmental conditions. The indicators are suitable for use offshore or onshore, where a high degree of corrosion resistance is required.

The housings are manufactured from a U.V. stable, glass reinforced polyester (GRP) fitted to a stainless steel mounting plate for ease of installation. Stainless steel fixings are also used, ensuring a corrosion free product.

Units can be painted to customer specification and supplied with identification labels.

Units can be supplied as 2, 3 or 4 way in any combination of xenon beacon or filament lamp.

Authorized Distributor: GasDetectorsUSA.com Houston, TX USA 832-615-3588 sales@GasDetectorsUSA.com