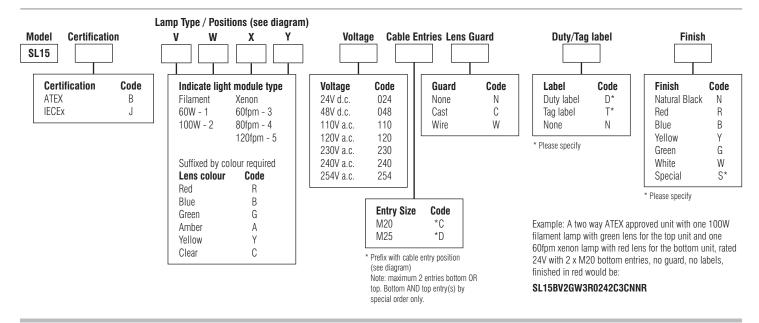

## **Ordering Requirements**

The following code is designed to help in selection of the correct unit. Build up the reference number by inserting the code for each component into the appropriate box. **To order UL listed versions, see separate US datasheet.** 