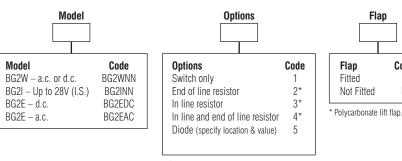

## Ordering Requirements

The following code is designed to help in selection of the correct unit. Build up the reference number by inserting the code for each component into the appropriate box. For standard products, available ex-stock, contact sales office for details.

<sup>\*</sup> Specify resistor values.

Finish

Code

R

**Finish** 

Red Painted

Flap

Code

Ν

Flap

Fitted

Not Fitted