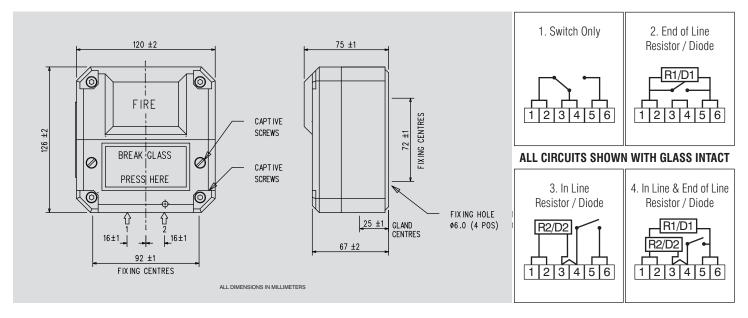

# Specification

|                                   | BG2W                                                                                                                        | BG2E                                                                                                                                                                                  | BG2I                                                                                                      |
|-----------------------------------|-----------------------------------------------------------------------------------------------------------------------------|---------------------------------------------------------------------------------------------------------------------------------------------------------------------------------------|-----------------------------------------------------------------------------------------------------------|
| Protection:                       | Dust-tight and Weatherproof                                                                                                 | Explosion Protected Exed<br>(Increased Safety)                                                                                                                                        | Explosion Protected Exia<br>(Intrinsically Safe)                                                          |
| Certification:                    | Not Applicable                                                                                                              | CENELEC EN50014, 018, 019, 028 Cert. No. BAS02ATEX2105X ExedIICT6 (switch only) ExedmIICT4 (other versions) Suitable for use in Zones 1 & 2 American Bureau of Shipping Type Approval | CENELEC EN50014, 020<br>Cert. No. Baseefa03ATEX0084X<br>Exia IIC T4<br>Suitable for use in Zones 0, 1 & 2 |
| /oltage:                          | Up to 254V                                                                                                                  | Up to 250V (Switch only)<br>Up to 24V (Resistors & Switch)                                                                                                                            | Up to 28V (IS)                                                                                            |
| Certified Temperature:            | −40°C to +55°C                                                                                                              | −20°C to +50°C                                                                                                                                                                        | -40°C to +50°C                                                                                            |
| Ingress Protection:               | IP66 & 67.                                                                                                                  | IP66 & 67.                                                                                                                                                                            | IP66 & 67.                                                                                                |
| British Standard for Call Points: | BS 5839 : Part 2 : 1983 (BG).                                                                                               | BS 5839 : Part 2 : 1983 (BG).                                                                                                                                                         | BS 5839 : Part 2 : 1983 (BG).                                                                             |
| Switch Ratings:                   | d.c.: 0-30V 5A (resistive) or 3A (inductive)<br>30V-50V 1A resistive or inductive<br>a.c.: 0-254V 5A resistive or inductive |                                                                                                                                                                                       | NOT APPLICABLE                                                                                            |
| Resistor Values:                  | 100R Minimum*                                                                                                               | 100R Minimum, 39k Maximum*                                                                                                                                                            | 470R Minimum*                                                                                             |
| Cable Enries:                     | 2 x M20 bottom.                                                                                                             |                                                                                                                                                                                       |                                                                                                           |
| Terminals:                        | 6 x 2.5mm <sup>2</sup>                                                                                                      | 6 x 2.5mm <sup>2</sup>                                                                                                                                                                | 6 x 2.5mm <sup>2</sup>                                                                                    |
| Weight:                           | 1.2 Kg.                                                                                                                     |                                                                                                                                                                                       |                                                                                                           |
| Material:                         | U.V. resistant glass reinforced polyester.                                                                                  |                                                                                                                                                                                       |                                                                                                           |
| Finish:                           | Painted Red                                                                                                                 |                                                                                                                                                                                       |                                                                                                           |