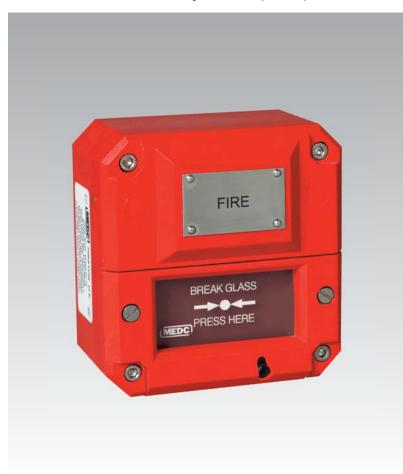

#### Introduction

This manual fire alarm call point has been designed for use in flammable atmospheres and harsh environmental conditions. The GRP enclosure is suitable for use offshore or onshore where lightweight combined with a high level of corrosion resistance is required.

### **Features**

- Zone 0, Zone 1 and Zone 2 use.
- Exed, Exia or weatherproof.
- ATEX approved Ex II 1G (Exia)

- Ex II 2G (Exed)

- BASEEFA certified.
- IP66 and IP67.
- Certified temperature: -40°C to +50°C\*.
- Corrosion resistant red painted GRP.
- Retained stainless steel cover screws.
- Optional lift flap.
- Key operated test facility.
- Lightweight and robust.
- Breakglass hammer available. (Contact sales office for details)