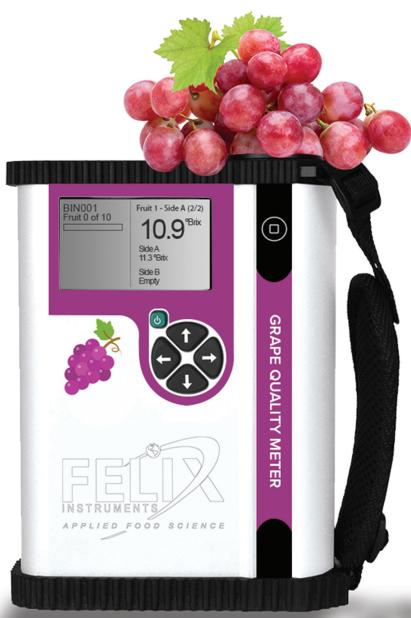

# TABLE GRAPE QUALITY M E T E R

The F-751 Grape Quality Meter precisely and non-destructively measures **Brix**, **pH**, **and titratable acidity**, which are key indicators of table grape quality and ripeness. Utilizing near-infrared (NIR) technology, the F-751 enables users to accurately assess the readiness for harvest and evaluate grape quality on the spot.

Trusted by thousands of universities, research institutes, and commercial producers worldwide, Felix Instruments now brings the power of NIR technology to the table grape industry.