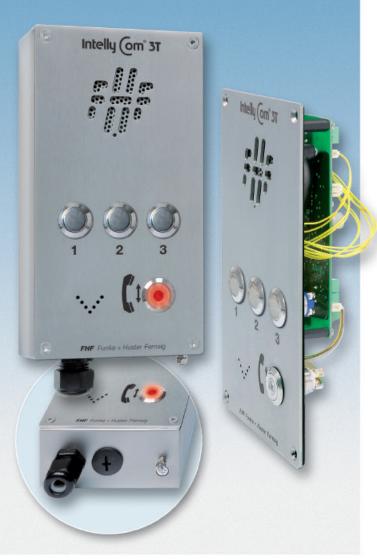

# Weatherproof Intercom Telephone IntellyCom 3T

Analogue telephone with amplified listening, in stainless steel housing

- ▶ Protection degree IP 66 acc. to IEC60529
- ► Ambient temperatures -40°C to +60°C
- Integrated call display
- ► Microphone key + 3 speed code dialling keys
- Can be integrated in all analogue private branch exchanges
- ► Tamper contact (sabotage contact)

## **Application**

The IntellyCom3T Telephone can be integrated in all analogue private branch exchanges. Due to the stable stainless steel housing with protection degree IP 66, it may be used outdoors any time.

The telephone is equipped with 3 speed code dialling keys.

# **Installation** with installation housing

The housing is made of stainless steel and is therefore corrosion free and very robust. The special screws in the front cover, as well as the integrated cover contact, protects the telephone against unauthorized opening and manipulation.

# **Installation** without installation housing

The complete electronics is fastened to the front cover. This way, the telephone can be easily integrated in cut-outs or panels.