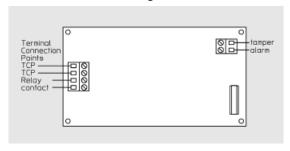

ipped with a blind plug, which may be replaced by a cable gland M20.

# **Installation** without installation housing

The complete electronics is fastened to the front cover. This way, the telephone can be easily integrated in cut-outs or panels.

## Communication in a prison

The special screws in the front cover protect the telephone against unauthorized opening and manipulation.



## **Technical Specifications**

#### **Connection data**

Housing stainless steel

Degree of protection IP 66 acc. to IEC 60529

Cable gland 1x M20 x 1.5

Cable diameter 8-12 mm

1x blind plug M20

Dimensions in mm H 205 / B 110 / T 59

Weight approx. 1.5 kgTemperature range  $-40 \,^{\circ}\text{C}$  to  $+60 \,^{\circ}\text{C}$ 

Ringing volume approx. 80 dB(A)



#### Connection of the sabotage contact



#### **Order information**

| Туре          | Description                        |        |                 | Product no. |
|---------------|------------------------------------|--------|-----------------|-------------|
| IntellyCom 3T | Telephone with amplified listening | 3 keys | with housing    | 112 746 03  |
| IntellyCom 3T | Telephone with amplified listening | 3 keys | without housing | 112 747 03  |

Subject to change without notice  $\cdot$  Printout 12/10



Authorized Distributor: GasDetectorsUSA.com Houston, TX USA 832-615-3588 sales@GasDetectorsUSA.com