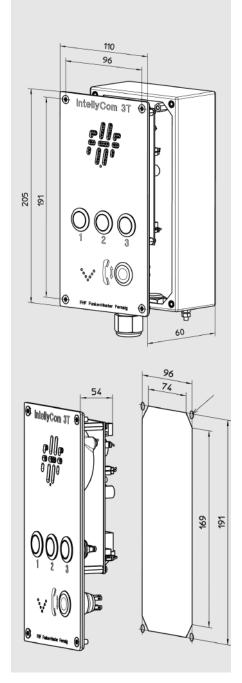

# **Installation** with installation housing

The housing is made of stainless steel and is therefore corrosion free and very robust. The special screws in the front cover, as well as the integrated cover contact, protects the telephone against unauthorized opening and manipulation.

# **Installation** without installation housing

The complete electronics is fastened to the front cover. This way, the telephone can be easily integrated in cut-outs or panels.

#### **Connection data**

Housing stainless steel

Degree of protection IP 66 acc. to IEC 60529

Cable gland 1x M20 x 1.5

Cable diameter 8-12 mm

1x blind plug M20

Dimensions in mm H 205 / B 110 / T 59

Weight approx. 1.5 kgTemperature range  $-40 \,^{\circ}\text{C}$  to  $+60 \,^{\circ}\text{C}$ 