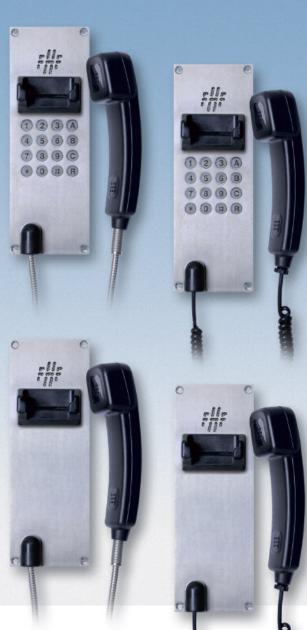

### Built-in Telephone for use in rugged conditions

- Analogue phone for indoor and outdoor use
- Use as an information and emergency call phone
- With or without keypad
- Illuminated keypad
- Protection degree IP 65
- ► 6 programmable one touch dialling keys

### **Order information**

| Туре                         | Name               | Version                                                  |               | Art. no.   |
|------------------------------|--------------------|----------------------------------------------------------|---------------|------------|
| FernTel-W                    | weatherproof phone | without keypad with steel armoured handset cord          | handset black | 112 644 41 |
| FernTel-W                    | weatherproof phone | without keypad with spiral cord                          | handset black | 112 644 42 |
| FernTel-W                    | weatherproof phone | with illuminated keypad with spiral cord                 | handset black | 112 644 32 |
| FernTel-W                    | weatherproof phone | with illuminated keypad with steel armoured handset cord | handset black | 112 644 31 |
| Accessories                  |                    |                                                          |               |            |
| Housing for surface mounting |                    | for FernTel W                                            |               | 118 900 07 |