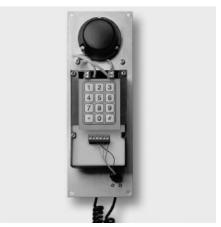

IP 65 (IEC 60529)

ca. 112

with junktion box

Mounting opening

Auxiliary keyboard FernTel-W