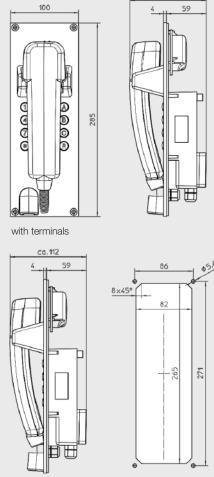

IP 65 (IEC 60529)

ca. 112

with junktion box

Mounting opening

Auxiliary keyboard FernTel-W