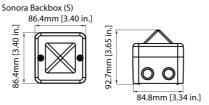

#### **Features**

- Back boxes available with and without mounting lugs
- Tropicalisation available on request
- Can be stacked to create multi-signal units.
- Can be combined with AlertAlarm & Sonora audible signals

## **Part Codes**

| Version:                | Part code:                                                              |
|-------------------------|-------------------------------------------------------------------------|
| 10-30Vdc                | L101HDC024[b][x]/[y]                                                    |
| 90-260V ac/dc           | L101HAC230[b][x]/[y]                                                    |
| [b] = Back box<br>type: | B: standard L101 type M: Multi-purpose type A: A100 type S: Sonora type |
| [x] = Housing colour:   | G: Grey, R: Red, W: White                                               |
| [y] = Lens colour:      | A: Amber, B: Blue. C: Clear,<br>G: Green, M: Magenta R: Red, Y: Yellow  |

Suffix part number with '-UL' for UL approved version

B, A and M back box options only - see product outline drawings for full details