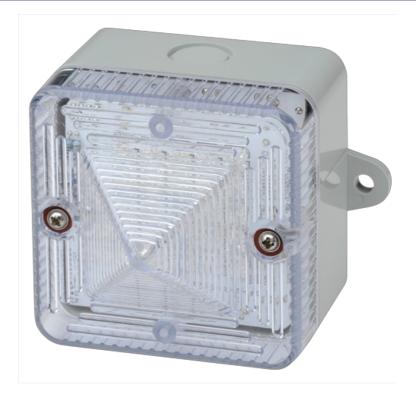

# L101H L.E.D. Beacon

The L101H is a compact, robust L.E.D array beacon ideal for all general signalling applications including status indication, security and process control.

The array of 24 Superflux type high output L.E.D's generates over 120 candela of light output and can be user set to either steady of flashing mode. Available in cULs approved version for general signalling use.

# **Specification**

| Light source:                   | High intensity L.E.D. array.<br>24 x Superflux type high ouput L.E.D's                                                          |
|---------------------------------|---------------------------------------------------------------------------------------------------------------------------------|
| Options:                        | Steady or 2Hz flash mode (on board selection)                                                                                   |
| Peak/Effective<br>Intensity cd: | Green L.E.D: 176cd - measured ref. to I.E.S.                                                                                    |
| Terminals:                      | 0.5 to 4.0mm² cables                                                                                                            |
| L.E.D. colours:                 | Amber Blue, Green, Red and White                                                                                                |
| Lens colour:                    | All L.E.D. colours use a Clear lens to maximise output and to ensure the signal is most effective in high ambient light levels. |
| General:                        |                                                                                                                                 |
| Ingress Protection:             | IP66                                                                                                                            |
| Housing material:               | UL94V0 & 5VA FR ABS                                                                                                             |
| Housing colour:                 | RAL3000 Red, RAL7038<br>Grey and White                                                                                          |
| Lens material:                  | PC                                                                                                                              |
| Fixings:                        | Stainless Steel                                                                                                                 |
| Operating temp:                 | -25° to +55°C [-13 to +131°F]                                                                                                   |
| Storage temp:                   | -40° to +70°C [-40 to +158°F]                                                                                                   |
| Relative humidity:              | 90% at 20°C [68°F]                                                                                                              |
| Weight:                         | 0.20kg/0.44lbs                                                                                                                  |