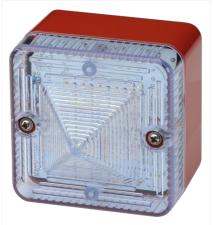

# L101H L.E.D. Beacon

The L101H is a compact, robust L.E.D array beacon ideal for all general signalling applications including status indication, security and process control.

The array of 24 Superflux type high output L.E.D's generates over 120 candela of light output and can be user set to either steady of flashing mode. Available in cULs approved version for general signalling use.

# **Specification**

| Light source:                   | High intensity L.E.D. array.<br>24 x Superflux type high ouput L.E.D's                                                          |
|---------------------------------|---------------------------------------------------------------------------------------------------------------------------------|
| Options:                        | Steady or 2Hz flash mode (on board selection)                                                                                   |
| Peak/Effective<br>Intensity cd: | Green L.E.D: 176cd - measured ref. to I.E.S.                                                                                    |
| Terminals:                      | 0.5 to 4.0mm² cables                                                                                                            |
| L.E.D. colours:                 | Amber Blue, Green, Red and White                                                                                                |
| Lens colour:                    | All L.E.D. colours use a Clear lens to maximise output and to ensure the signal is most effective in high ambient light levels. |
| General:                        |                                                                                                                                 |
| Ingress Protection:             | IP66                                                                                                                            |
| Housing material:               | UL94V0 & 5VA FR ABS                                                                                                             |
| Housing colour:                 | RAL3000 Red, RAL7038<br>Grey and White                                                                                          |
| Lens material:                  | PC                                                                                                                              |
| Fixings:                        | Stainless Steel                                                                                                                 |
| Operating temp:                 | -25° to +55°C [-13 to +131°F]                                                                                                   |
| Storage temp:                   | -40° to +70°C [-40 to +158°F]                                                                                                   |
| Relative humidity:              | 90% at 20°C [68°F]                                                                                                              |
| Weight:                         | 0.20kg/0.44lbs                                                                                                                  |