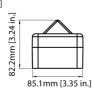

# L101H L.E.D. Beacon



The L101H is a compact, robust L.E.D array beacon ideal for all general signalling applications including status indication, security and process control.

The array of 24 Superflux type high output L.E.D's generates over 120 candela of light output and can be user set to either steady of flashing mode. Available in cULs approved version for general signalling use.

#### **Features**

- Back boxes available with and without mounting lugs
- Tropicalisation available on request
- Can be stacked to create multi-signal units.
- Can be combined with AlertAlarm & Sonora audible signals

## **Approvals**

- UL & cULs approved: General signalling use.
- GOST-R certificate: POCC GB.JB05.H00144.













# Standard L101 Backbox (B) 86.4mm [3.40 in.] 86.4mm [3.40 in.]











# **Specification**

| Light source:                   | High intensity L.E.D. array.<br>24 x Superflux type high ouput L.E.D's                                                          |
|---------------------------------|---------------------------------------------------------------------------------------------------------------------------------|
| Options:                        | Steady or 2Hz flash mode (on board selection)                                                                                   |
| Peak/Effective<br>Intensity cd: | Green L.E.D: 176cd - measured ref. to I.E.S.                                                                                    |
| Terminals:                      | 0.5 to 4.0mm² cables