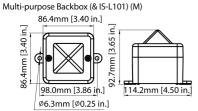

## **Part Codes**

| Version:                | Part code:                                                              |
|-------------------------|-------------------------------------------------------------------------|
| 10-30Vdc                | L101HDC024[b][x]/[y]                                                    |
| 90-260V ac/dc           | L101HAC230[b][x]/[y]                                                    |
| [b] = Back box<br>type: | B: standard L101 type M: Multi-purpose type A: A100 type S: Sonora type |
| [x] = Housing colour:   | G: Grey, R: Red, W: White                                               |
| [y] = Lens colour:      | A: Amber, B: Blue. C: Clear,<br>G: Green, M: Magenta R: Red, Y: Yellow  |

Suffix part number with '-UL' for UL approved version

B, A and M back box options only - see product outline drawings for full details