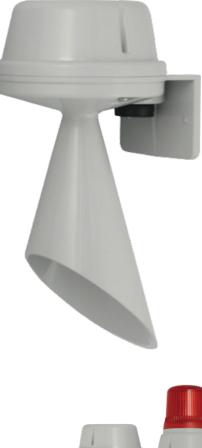

# H100T Signalling Horn with Trumpet

The H110T is a very high output electronic signal horn capable of generating a traditional 'buzzer' warning tone traditionally associated with electro-mechanical signals.

Rated for continuous use the H100 series is a compact, high output signal suitable for a variety of installations.

In addition to the 'buzzer' type sound the unit features a further two alarm sounds.