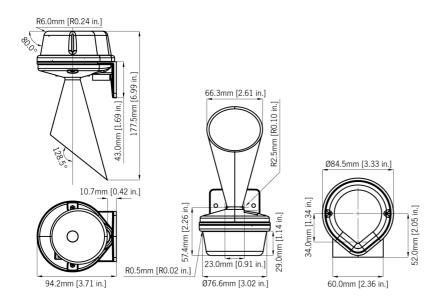

#### Part Codes

| No. of tones:       | 3                                  |  |
|---------------------|------------------------------------|--|
| Output:             | 100 dB(A) @ 1m [91dB(A) @ 10ft/3m] |  |
| Mounting:           | Surface mount                      |  |
| Entries:            | 1 x 5-7mm push through grommet     |  |
| Dimensions:         | 177.5 x 94.2mm                     |  |
| Ingress protection: | IP65                               |  |
| Housing material:   | High impact ABS (UL94V0 & 5VA)     |  |
| Terminals:          | 0.5 to 1.5mm <sup>2</sup>          |  |
| Operating temp:     | -25 to +50°C [-13° to +122°F]      |  |
| Storage temp:       | -40 to +70°C [-40° to +158°F]      |  |
| Relative humidity:  | 90% at 20°C [ 68°F]                |  |
| Weight:             | 148g/0.32 lbs                      |  |
| *SPL data +/-3dB(/  | A). Measured at optimum voltage.   |  |
|                     |                                    |  |