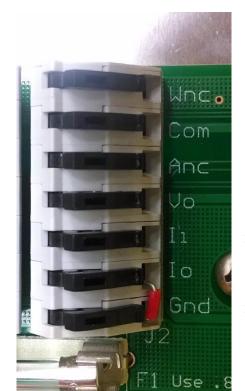

From DCSAP "Wnc" to GD-6 "NC"

From DCSAP "Com" to GD-6 "com"

From DCSAP "Anc" to DCSAP "Com"

From DCSAP "Io" to GD-6 4-20mA +

From DCSAP "Io" to MAMAC channel "IN"

From DCSAP "Gnd" to GD-6 4-20mA - and MAMAC channel "COM"  $\,$ 

From DCSAP 24VDC GND To GD-6 Power From DCSAP +24VDC To GD-6 Power