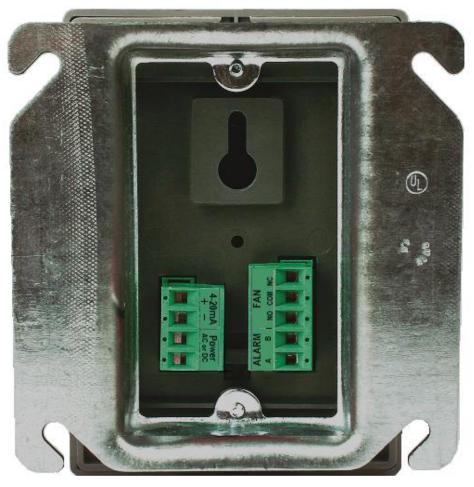

From DCSAP "Wnc" to GD-6 "NC"

From DCSAP "Com" to GD-6 "com"

From DCSAP "Anc" to DCSAP "Com"

From DCSAP "Io" to GD-6 4-20mA +

From DCSAP "Io" to MAMAC channel "IN"

From DCSAP "Gnd" to GD-6 4-20mA - and MAMAC channel "COM"  $\,$ 

From DCSAP 24VDC GND To GD-6 Power From DCSAP +24VDC To GD-6 Power