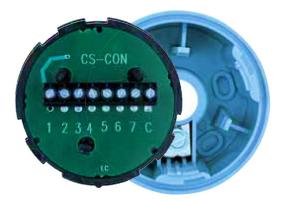

## Wiring instructions for SL-24 series Stacklights

C terminal is Common to all connected modules. Numbers 1 through 5 refer to the modules, from the base to the top.

- **C** = Common (Power supply ground)
- 1 = +24VDC for first module
- 2 = +24VDC for second module
- **3** = +24VDC for third module
- **4** = +24VDC for fourth module
- **5** = +24VDC for fifth module

These light modules are twist-lock assembled. Remove the bottom base module and unsnap the wire terminal to access it.

For additional help with this product, call Calibration Technologies at 866-394-5861 during normal business hours.