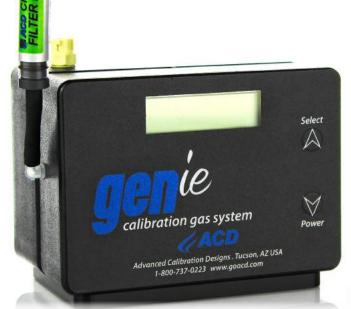

## Features

- Selectable concentrations.
- Integrated Microprocessor controlled feedback.
- Compact, portable hand-held design.
- ► Simple to use, long life.

## Specifications

**O3** 

**P/N** 750-0202-LT

Flow

Concentration up to 1.0 PPM

Fixed 0.3 LPM Fixed 1.0 LPM

up to 0.4 PPM (.1 PPM increments)

750-0202-02 Variable

Accuracy

Repeatability

**Battery Power** 

Battery Life

Fixed or Variable

500 hours

Approx. 2 minutes

5"W x 3.88"H x 3.13"D

2 lb (1360 g)

0°C to 50°C

±100%

±10%

±5%

4 Alkaline 'AA' 6 hours @ .5 LPN

The GENie O3 Calibration Gas Instrument is the most accurate source of ozone calibration gas on the market!