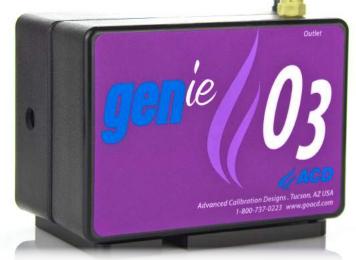

## Ozone Calibration Gas

## Features

- Selectable concentrations.
- Integrated Microprocessor controlled feedback.
- Compact, portable hand-held design.
- ► Simple to use, long life.

## Specifications

**O3** 

**P/N** 750-0202-LT

Flow

Concentration up to 1.0 PPM

Fixed 0.3 LPM Fixed 1.0 LPM

up to 0.4 PPM (.1 PPM increments)

750-0202-02 Variable

2 lb (1360 g)

0°C to 50°C

±100%

±10%

±5%

4 Alkaline 'AA' 6 hours @ .5 LPN

The GENie O3 Calibration Gas Instrument is the most accurate source of ozone calibration gas on the market!