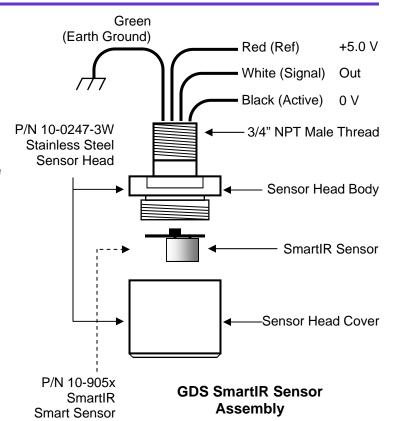

### **SmartIR Infrared Sensor**

P/N 10-0247-3W Stainless Steel Sensor Head P/N 10-905x SmartIR Smart Sensor Module

CAUTION: SmartIR sensors must be balanced and calibrated after installation. Refer to the instruction manuals for the specific controllers involved. Periodic calibration is required to maintain rated accuracy.

Sensors must be installed in accordance with distance limitations published in the individual controller manuals.

Sensors are designed to be mounted vertically as shown, supported by the 3/4" NPT thread. Mounting in any other orientation may lead to sensor failure or incorrect readings. Alteration of the assembly may compromise the explosion-proof nature of the assembly.

### FOR REPLACEMENT PARTS, ORDER GDS PART NUMBER:

| 10-0247-3W | Stainless Steel Sensor Head                          |
|------------|------------------------------------------------------|
| 10-9050    | SmartIR 0-100% LEL Methane Sensor Module             |
| 10-9051    | SmartIR 0-100% LEL Propane Sensor Module             |
| 10-9052    | SmartIR 0-100% by Volume Methane Sensor Module       |
| 10-9053    | SmartIR 0-5% by Volume CO <sub>2</sub> Sensor Module |
| 10-0198    | Sensor Splash Guard with Remote Cal Port             |
| 10-0203    | Sensor Calibration Cup                               |
| 10-0205    | Sensor Flow Cell for Process Applications            |
| 10-0187    | Sensor Replacement Tool Kit                          |
| 10-0193    | Remote Sensor Head Junction Box                      |