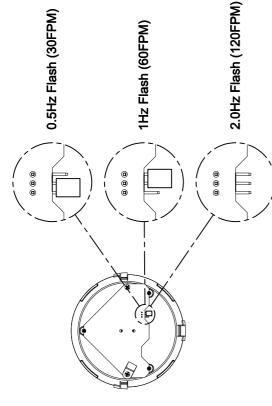

## SPECTRA B400FLF

Flashing Beacon E14 Filament bulb Three selectable frequencies on PCB IP Rating: IP65

Cable entry: 1 x 5-7mm push through

 $2 \times M20$  cable entry ( IP65)

grommet

Dimensions: Ø140 x 225mm