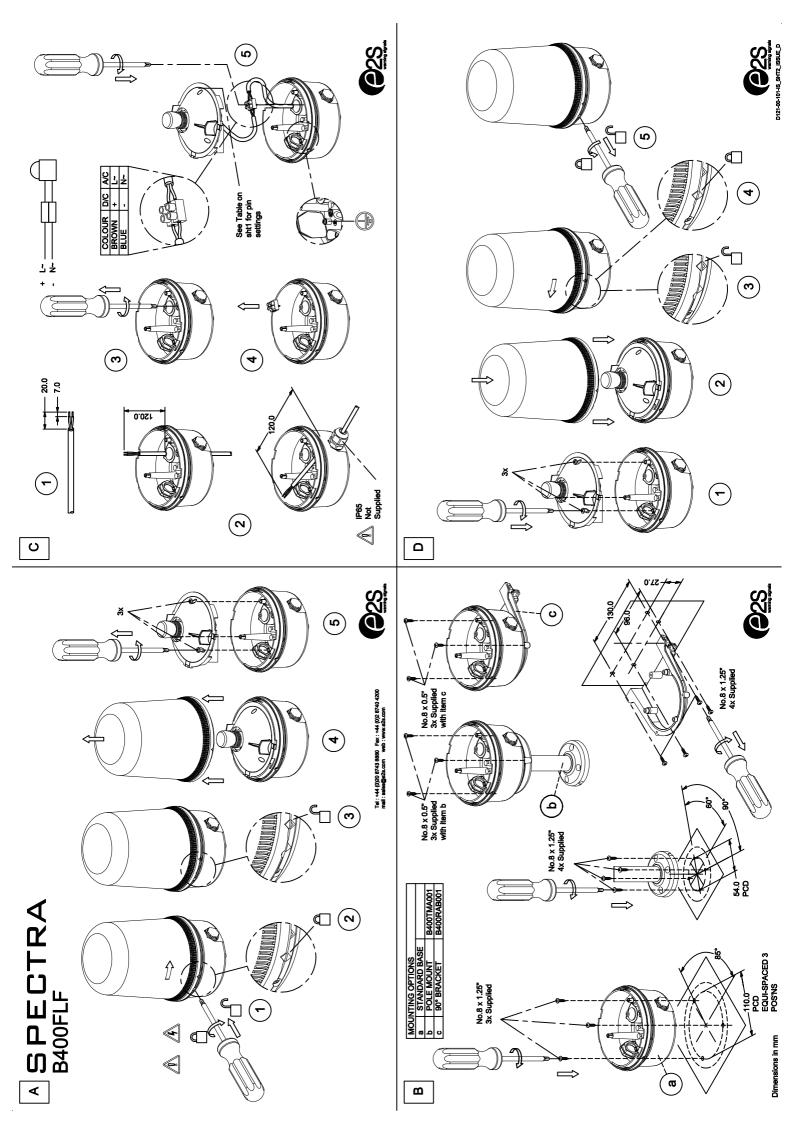

## SPECTRA B400FLF

Flashing Beacon E14 Filament bulb Three selectable frequencies on PCB IP Rating: IP65

Cable entry: 1 x 5-7mm push through

 $2 \times M20$  cable entry ( IP65)

grommet

Dimensions: Ø140 x 225mm

1.5mm² terminals

Temp: -25°C to +50°C Unit weight: 535g Order code Voltage B400FLF012B/x 12V DC 4.0A B400FLF024B/x 24V DC 1.7A B400FLF24AB/x 24 AC 1.5A B400FLF115B/x 115V AC 340mA B400FLF230B/x 230V AC 178mA

B400FLF230B/x 230V AC 178mA
Mountings
B400RAB001 Right angle bracket
B400TMA001 Tube mounting assembly

x = Lens colour R = Red A = Amber B = Blue C = Clear

G = Green Y = Yellow

**Bulb Type E14** 

E2S Part No. Version
BG351240E 12V 40W
BG352440E 24V 40W
B457513040E 115V 40W

Tel: +44 (D/20 6749 8890 Fax: +44 (D/20 6740 4200 mdl: selse@d2.com web: www.42.com

SS Comments

B400FLF

က

**ATTENTION**: Installation must be carried out by an electrician in compliance with the latest codes and regulations.

0

**ATTENTION:** Disconnect from power source before installation or service to prevent electric shock.

decale allock.

ATTENTION: Lens on unit will be hot allow to cool prior to removal.

**©**255

~